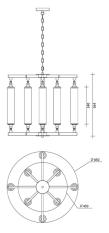

## ENGLISH IP20 Specification of installation In order to ensure safety use, please notice the following items:

Read and understand the whole Specification.
 Suitable for the use of 220-240V and 50-60Hz.

Must be installed on the fixed places and be checked annually

Must be installed on the fixed places and be checked annually
 Please wear gloves as installment and avoid rot on the surface of plaeting.

Please wear gloves as installment and avoid rot on the surface of plaeting.
 Please turn off the lighting source by soft cloth as cleaning prohibited to use of rotted detergent.
 Please connect with the local sales service center when there are any shoomality.



Product coding: TOMAS SP8 D650